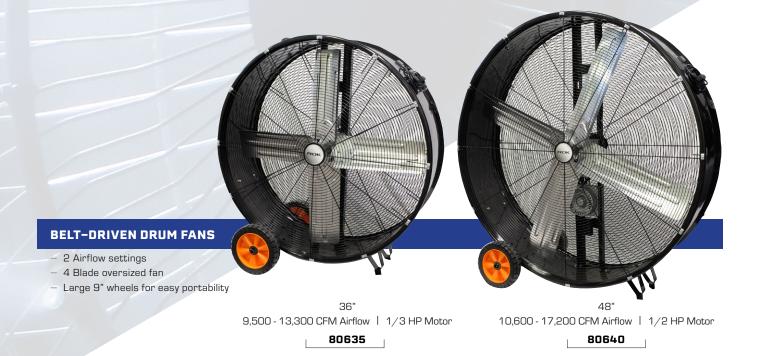

### ROK INDUSTRIAL HIGH VELOCITY

Industrial high velocity motors Heavy-duty all metal construction Individually balanced aluminum blades 2.3M (7.5 ft) Grounded cord