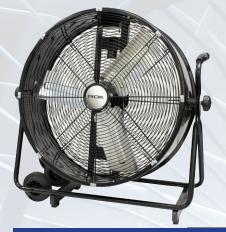

### ROK INDUSTRIAL HIGH VELOCITY

Industrial high velocity motors Heavy-duty all metal construction Individually balanced aluminum blades 2.3M (7.5 ft) Grounded cord

#### DRUM FANS

24" 3,200 - 4,000 CFM Airflow | 1/8 HP Motor | **80625** | 30" 4,500 - 5,500 CFM Airflow | 1/4 HP Motor