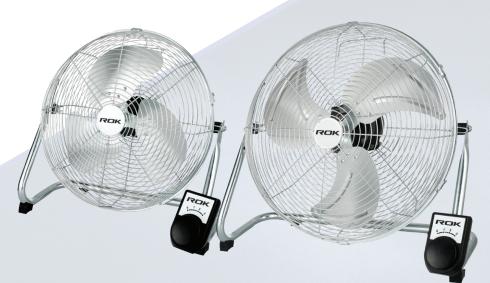

#### FLOOR FANS

14" Delivers Over 1480 CFM

18" Delivers Over 2,660 CFM

#### STAND FAN

18" Delivers Over 6,077 CFM

80615