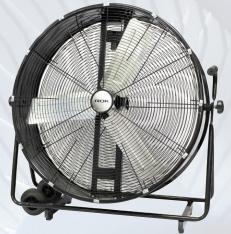

### ROK INDUSTRIAL HIGH VELOCITY

Industrial high velocity motors Heavy-duty all metal construction Individually balanced aluminum blades 2.3M (7.5 ft) Grounded cord

#### DRUM FANS

24" 3,200 - 4,000 CFM Airflow | 1/8 HP Motor | **80625** | 30" 4,500 - 5,500 CFM Airflow | 1/4 HP Motor